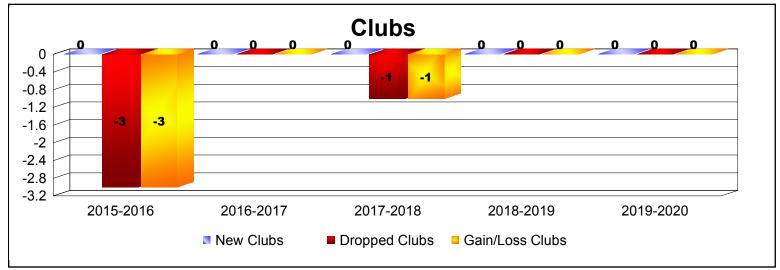

District 26 M7

As of December 2019 Cumulative

| Year      | New<br>Clubs | Dropped<br>Clubs | Gain/<br>Loss<br>Clubs | New<br>Members | Charter<br>Members | Reinstate<br>Members | Transfer<br>Members | Total<br>Member<br>Added | Total<br>Members<br>Dropped | Gain/<br>Loss<br>Members |
|-----------|--------------|------------------|------------------------|----------------|--------------------|----------------------|---------------------|--------------------------|-----------------------------|--------------------------|
| 2015-2016 | 0            | -3               | -3                     | 121            | 0                  | 4                    | 11                  | 136                      | -177                        | -41                      |
| 2016-2017 | 0            | 0                | 0                      | 137            | 0                  | 4                    | 14                  | 155                      | -141                        | 14                       |
| 2017-2018 | 0            | -1               | -1                     | 135            | 1                  | 8                    | 10                  | 154                      | -154                        | 0                        |
| 2018-2019 | 0            | 0                | 0                      | 95             | 0                  | 9                    | 7                   | 111                      | -153                        | -42                      |
| 2019-2020 | 0            | 0                | 0                      | 41             | 0                  | 3                    | 0                   | 44                       | -62                         | -18                      |
| Average   | 0            | -1               | -1                     | 106            | 0                  | 6                    | 8                   | 120                      | -137                        | -17                      |