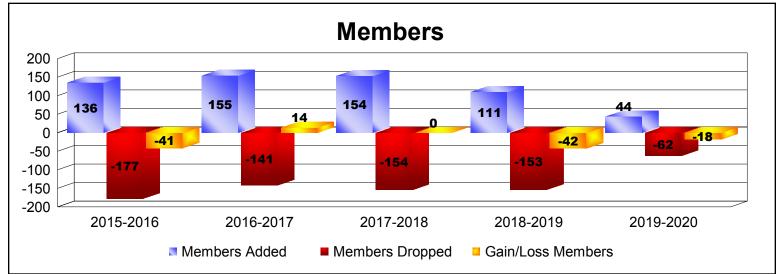

District 26 M7

As of December 2019 Cumulative

| Year      | New<br>Clubs | Dropped<br>Clubs | Gain/<br>Loss<br>Clubs | New<br>Members | Charter<br>Members | Reinstate<br>Members | Transfer<br>Members | Total<br>Member<br>Added | Total<br>Members<br>Dropped | Gain/<br>Loss<br>Members |
|-----------|--------------|------------------|------------------------|----------------|--------------------|----------------------|---------------------|--------------------------|-----------------------------|--------------------------|
| 2015-2016 | 0            | -3               | -3                     | 121            | 0                  | 4                    | 11                  | 136                      | -177                        | -41                      |
| 2016-2017 | 0            | 0                | 0                      | 137            | 0                  | 4                    | 14                  | 155                      | -141                        | 14                       |
| 2017-2018 | 0            | -1               | -1                     | 135            | 1                  | 8                    | 10                  | 154                      | -154                        | 0                        |
| 2018-2019 | 0            | 0                | 0                      | 95             | 0                  | 9                    | 7                   | 111                      | -153                        | -42                      |
| 2019-2020 | 0            | 0                | 0                      | 41             | 0                  | 3                    | 0                   | 44                       | -62                         | -18                      |
| Average   | 0            | -1               | -1                     | 106            | 0                  | 6                    | 8                   | 120                      | -137                        | -17                      |